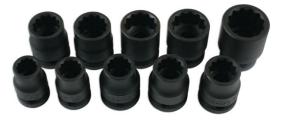

## Impact Socket Set 1/2"D 10pc

A high quality impact socket set in 1/2" square drive, Bi-Hex (12pt) profile. This ten piece box set covers a good range of commonly used sizes from 13mm to 24mm. Manufactured from chrome molybdenum designed to withstand the stresses of impact tool use. Presented in a quality fitted storage case that features a twin metal-pinned hinge and solid clip closure to keep the set secure in transit. The practical black phosphate finish offers improved corrosion resistance for years of professional use.

## **Additional Information**

- Socket sizes: 13, 14, 15, 16, 17, 18, 19, 21, 22 and 24mm.
- 1/2"D x Bi-Hex (12pt) x 38mm deep (note: 24mm socket is 45mm deep). •
- Manufactured from chrome molybdenum with black phosphate finish. •
- Supplied in storage case (145 x 245mm).
- Ideal for use with Laser cordless impact wrench, Part No. 8013 or mini air impact wrench 1/2"D, Part No. 7681.