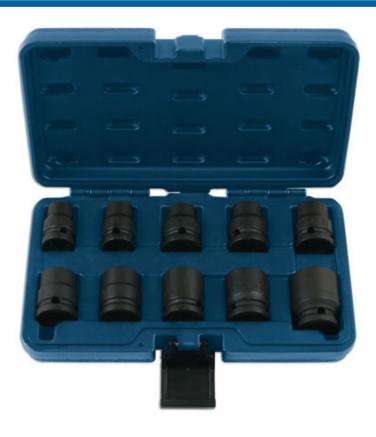

## Impact Socket Set 1/2"D 10pc

A high quality impact socket set in 1/2" square drive, Bi-Hex (12pt) profile. This ten piece box set covers a good range of commonly used sizes from 13mm to 24mm. Manufactured from chrome molybdenum designed to withstand the stresses of impact tool use. Presented in a quality fitted storage case that features a twin metal-pinned hinge and solid clip closure to keep the set secure in transit. The practical black phosphate finish offers improved corrosion resistance for years of professional use.

## **Additional Information**

- Socket sizes: 13, 14, 15, 16, 17, 18, 19, 21, 22 and 24mm.
- 1/2"D x Bi-Hex (12pt) x 38mm deep (note: 24mm socket is 45mm deep). •
- Manufactured from chrome molybdenum with black phosphate finish. •
- Supplied in storage case (145 x 245mm).
- Ideal for use with Laser cordless impact wrench, Part No. 8013 or mini air impact wrench 1/2"D, Part No. 7681.