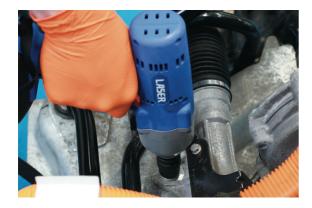

## **Additional Information**

- Socket sizes: 13, 14, 15, 16, 17, 18, 19, 21, 22 and 24mm.
- 1/2"D x Bi-Hex (12pt) x 38mm deep (note: 24mm socket is 45mm deep). •
- Manufactured from chrome molybdenum with black phosphate finish. •
- Supplied in storage case (145 x 245mm).
- Ideal for use with Laser cordless impact wrench, Part No. 8013 or mini air impact wrench 1/2"D, Part No. 7681.